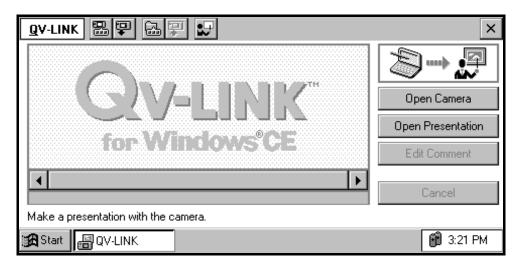

# CASIO QV-LINK™

#### CASIO QV-LINK Connection Software

This application allows you to transfer images to and from your CASIO QV Digital camera using your CASSIOPEIA. You can edit titles, comments and dates, and more. You can rearrange or delete the images in the camera too. The Presentation mode allows you to control the display of presentations through your CASIO QV camera to your television monitor.