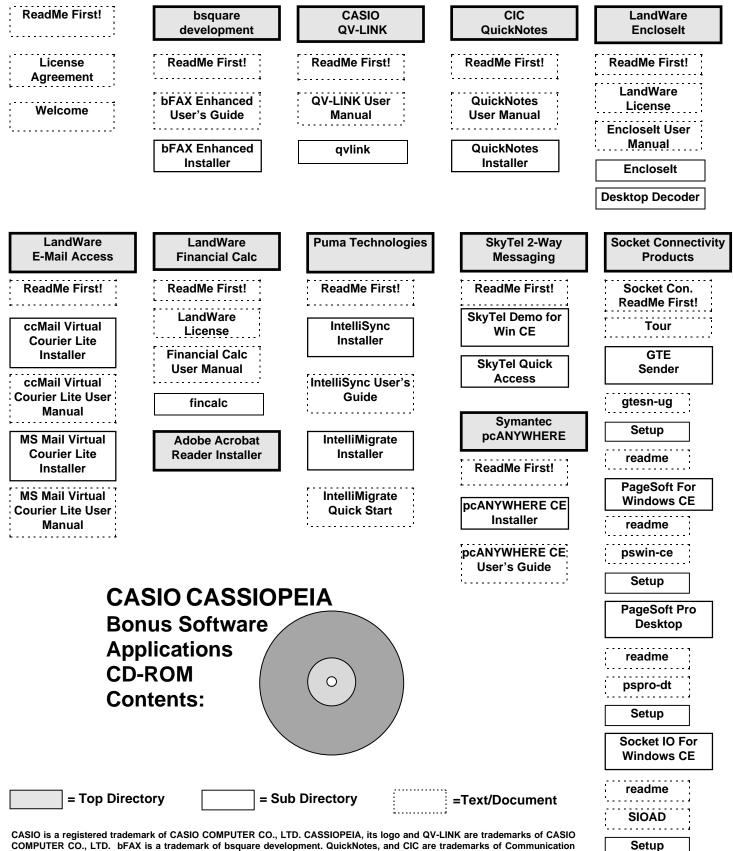

# Welcome to the CASIO® Handheld PC Bonus Software Applications CD-ROM!

In addition to the standard Microsoft® Windows® CE applications already found on your CASSIOPEIA, we have included the following additional software applications to add even more power to your Handheld PC!

The following sections briefly introduce each of the bonus applications contained in the directories on this CD. Opening any of the actual directory folders on the CD will provide more detailed information about each of these programs. We hope that you will enjoy using these bonus applications on your CASSIOPEIA!